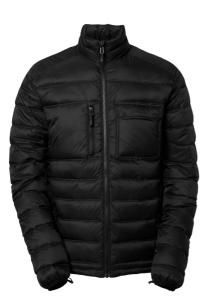

## **Alve Jacket**

Art nr: 1000365 Previous art. nr: 644-99

Updated lightweight jacket with fabric, padding and zips made with recycled materials. Several versatile pockets, including an inside pocket and two chest pockets, one with zip and one with flap. Elastic band with heatprint at the cuffs. The jacket is part of "The Mix Concept" and can be worn separately or easily attached to the Ames shell jacket or Ames parka as an interlayer jacket.