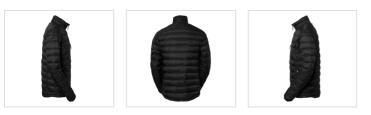

## **Alve Jacket**

Art nr: 1000365 Previous art. nr: 644-99

Updated lightweight jacket with fabric, padding and zips made with recycled materials. Several versatile pockets, including an inside pocket and two chest pockets, one with zip and one with flap. Elastic band with heatprint at the cuffs. The jacket is part of "The Mix Concept" and can be worn separately or easily attached to the Ames shell jacket or Ames parka as an interlayer jacket.